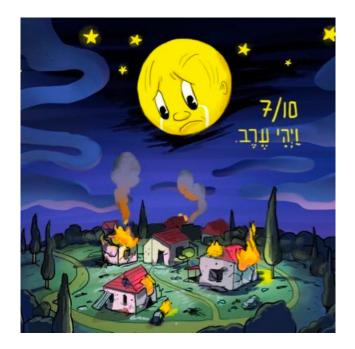

## An Illustration of a Home Destroyed

The story is based on Hans Christian Andersen's "What the Moon Saw" collection. The original illustrations capture some of the aesthetics of the Kibbutzim in the early 20th century. In this exercise we will reflect on two illustrations, one is the original of Hausman from 1949, and the second is the homage done by Lior Arditi in October 2023. We will explore differences and similarities and the loss of childhood and naivety.

Lior Arditi's illustration might bring up some Holocaust connotations.

| Now look at the contemporary version that<br>Lior Arditi created and titled 7/10 (October 7th<br>- written as Israelis write it). What does it<br>represent to you? |  |  |
|---------------------------------------------------------------------------------------------------------------------------------------------------------------------|--|--|
|                                                                                                                                                                     |  |  |
|                                                                                                                                                                     |  |  |
|                                                                                                                                                                     |  |  |
|                                                                                                                                                                     |  |  |
|                                                                                                                                                                     |  |  |
|                                                                                                                                                                     |  |  |