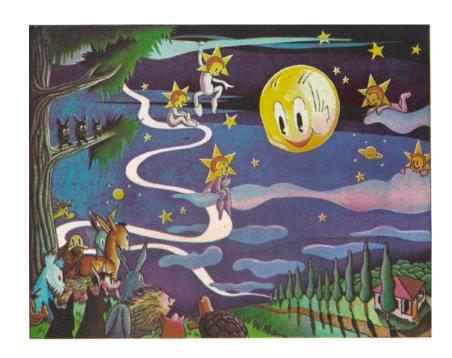

## An Illustration of a Home Destroyed

The story is based on Hans Christian Andersen's "What the Moon Saw" collection. The original illustrations capture some of the aesthetics of the Kibbutzim in the early 20th century. In this exercise we will reflect on two illustrations, one is the original of Hausman from 1949, and the second is the homage done by Lior Arditi in October 2023. We will explore differences and similarities and the loss of childhood and naivety.

## You will need:

- Illustration printed out or shared on screen
- Worksheets
- Markers

| Look at the original illustration.<br>What does it represent to you? |
|----------------------------------------------------------------------|
|                                                                      |
|                                                                      |
|                                                                      |
|                                                                      |
|                                                                      |